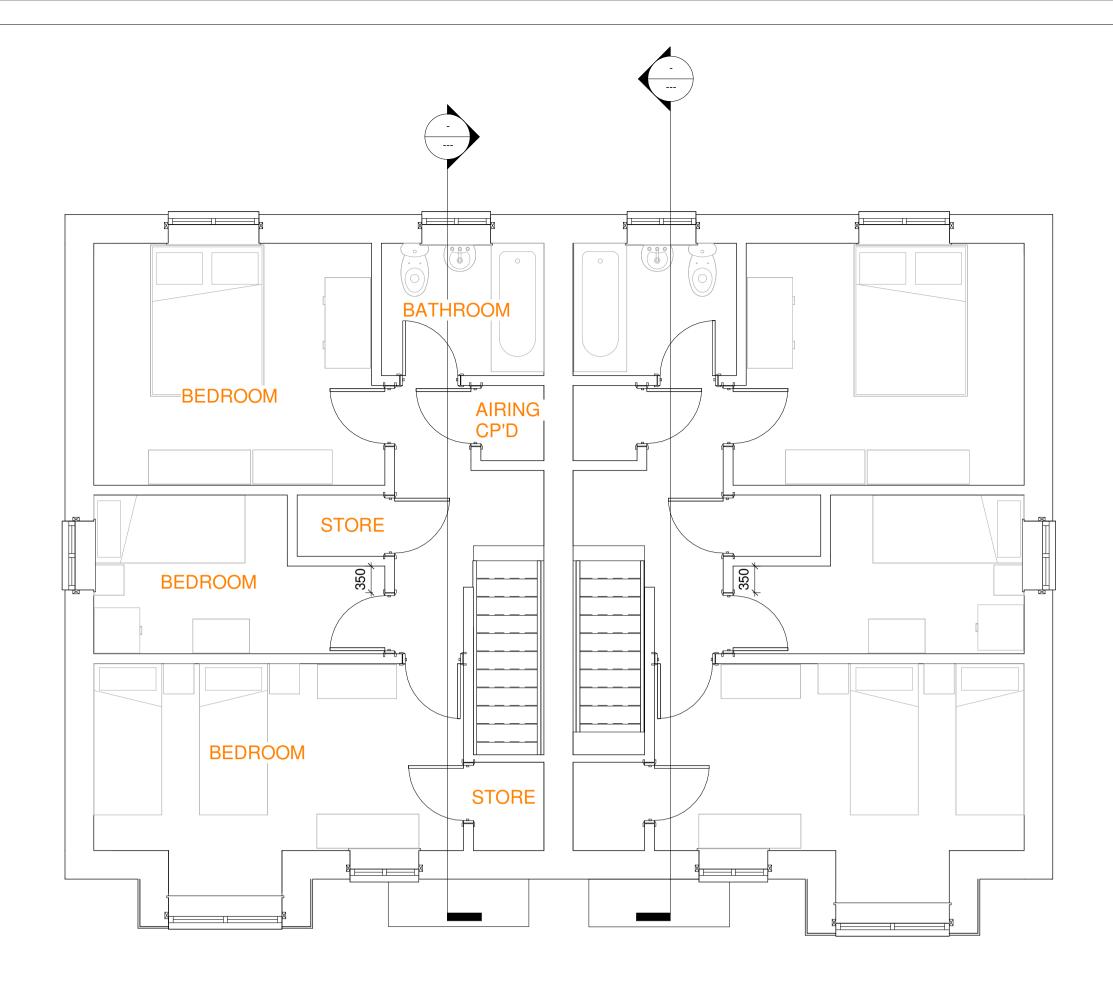

2 First Floor
1:50 SHOWER KITCHEN/ DINING LIVING

Ground Floor
1:50

| Rev | Description | Date | Dr. by | App. by |
|-----|-------------|------|--------|---------|
|     |             |      |        | Checker |
|     |             |      |        |         |
|     |             |      |        |         |

## Garreg Frech, Llanfrothen

Proposed Plans 5P3B Semi Detached Units

| - 1 |                        |            |                     |                        |  |  |
|-----|------------------------|------------|---------------------|------------------------|--|--|
|     | Drwg. No.<br>D746.SK23 | Rev.       | Scale<br>1:50       | Drawn by<br>RM         |  |  |
|     | Plot Date 21.07.20     | Size<br>A1 | Issue Status SKETCH | Approved by<br>Checker |  |  |
|     |                        |            |                     |                        |  |  |